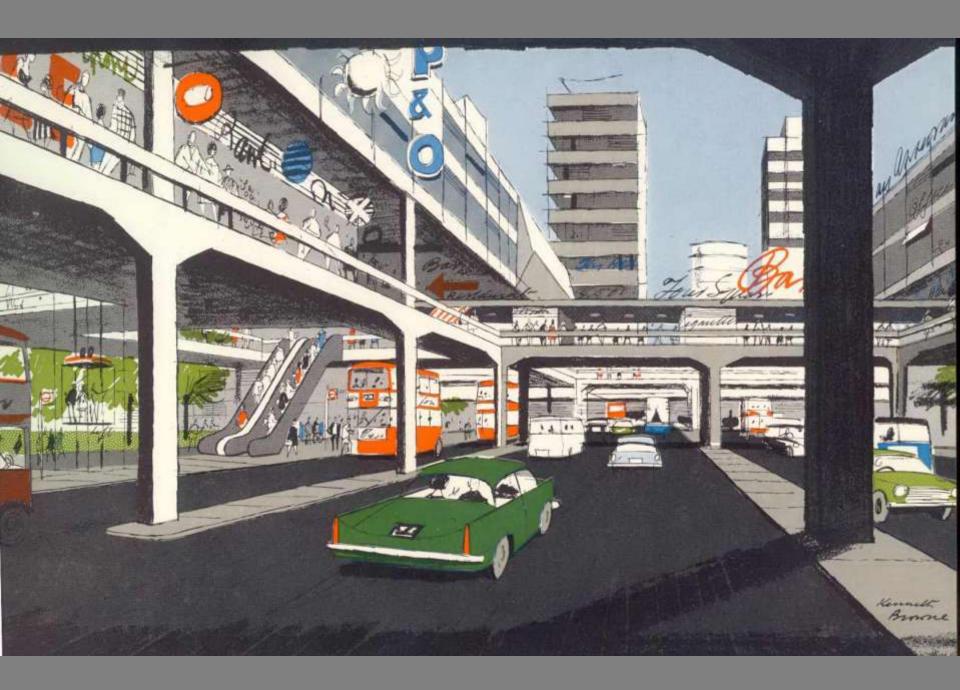

# "Traffic segregation should be the keynote of modern road design"

Ministry of Transport (1966) "Roads in Urban Areas"

BEFORE YOU CROSS THE ROAD.

STOP AT THE KERB.