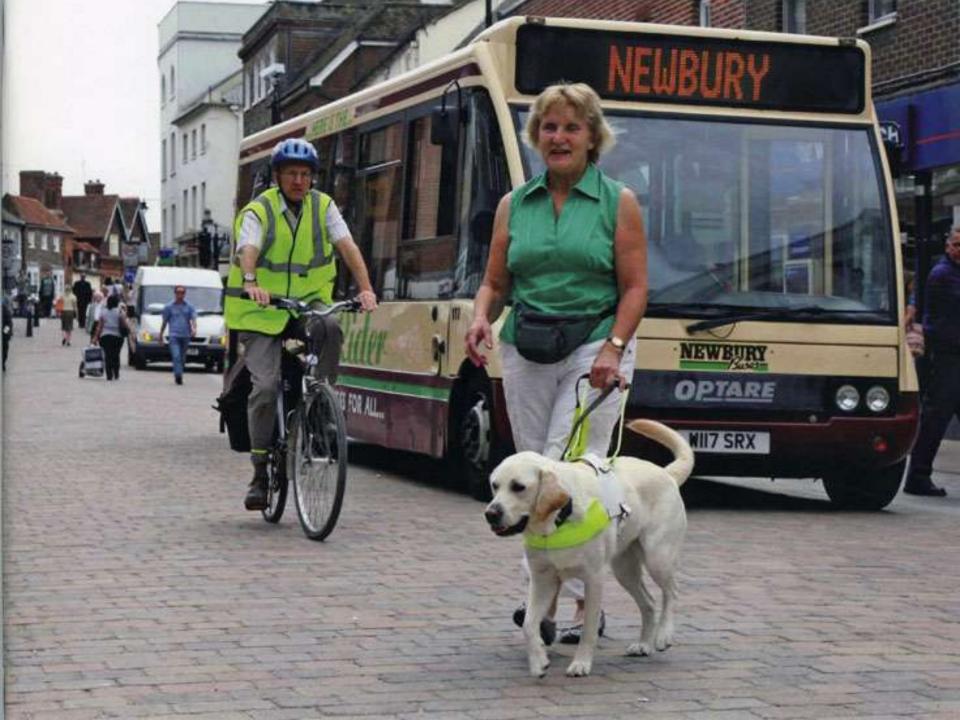

# "Traffic segregation should be the keynote of modern road design"



Ministry of Transport (1966) "Roads in Urban Areas"



BEFORE YOU CROSS THE ROAD.

STOP AT THE KERB.





# Manual for Streets 2



Published Feb 2011

Wider Application of the Principles







# Kensington High Street Casualty Review

### Drop in casualties from 1999 to 2004



After: average annual rate between September 2003 and March 2005

\_\_ London RBKC ☐ KHS







# The Highway

- Regulated
- Impersonal
- Linear
- Single Purpose
- Consistent
- Predictable
- Systematic
- State controlled
- Signs and markings

# The Public Realm

- Culturally defined
- Personal
- Spatial
- Multi-purpose
- Constantly changing
- Unpredictable
- Contextual
- •Cultural / social rules
- Eye contact

















































## Skvallertorget





before after

## Shared Space in





































































## Lost O