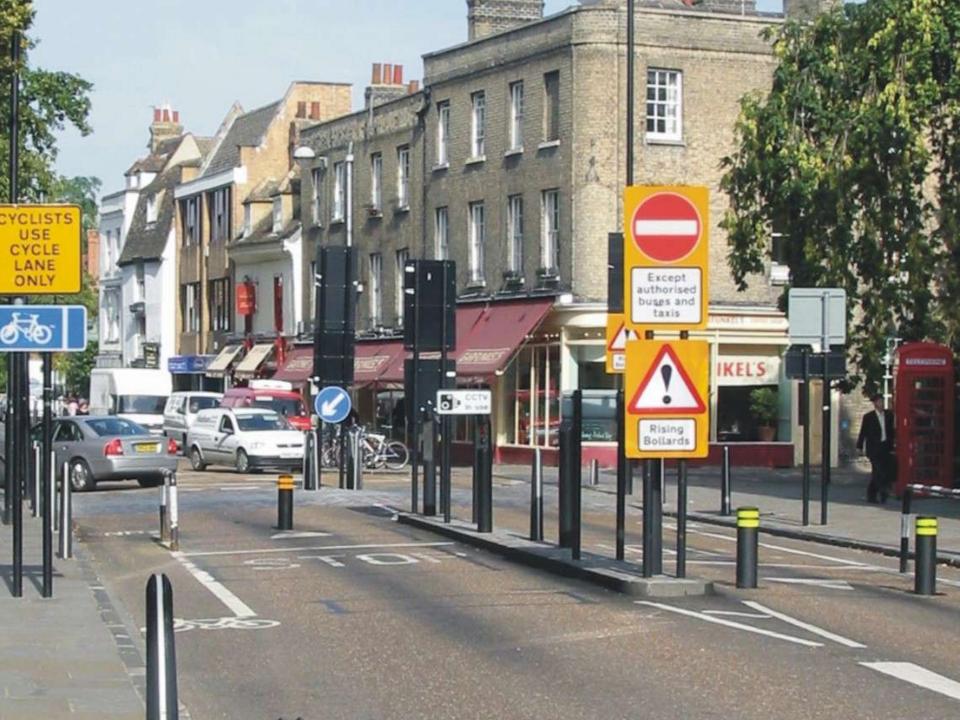

# Kensington High Street Casualty Review

### Drop in casualties from 1999 to 2004

After: average annual rate between September 2003 and March 2005

\_\_ London RBKC ☐ KHS