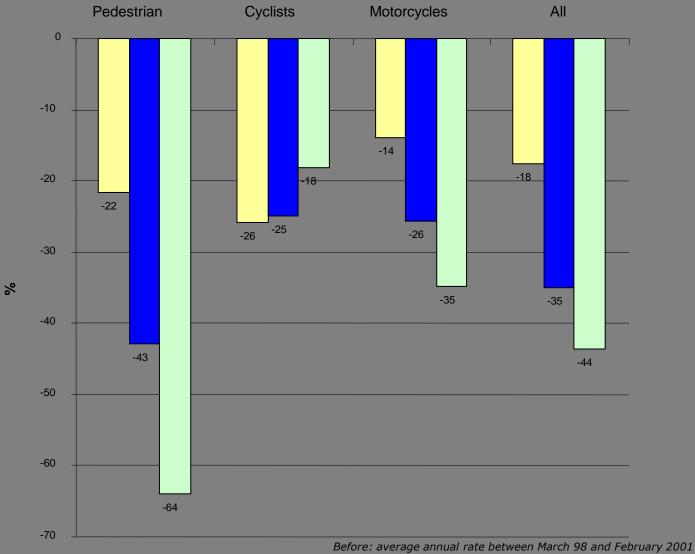

# Kensington High Street Casualty Review

### Drop in casualties from 1999 to 2004

After: average annual rate between September 2003 and March 2005

\_\_ London RBKC ☐ KHS