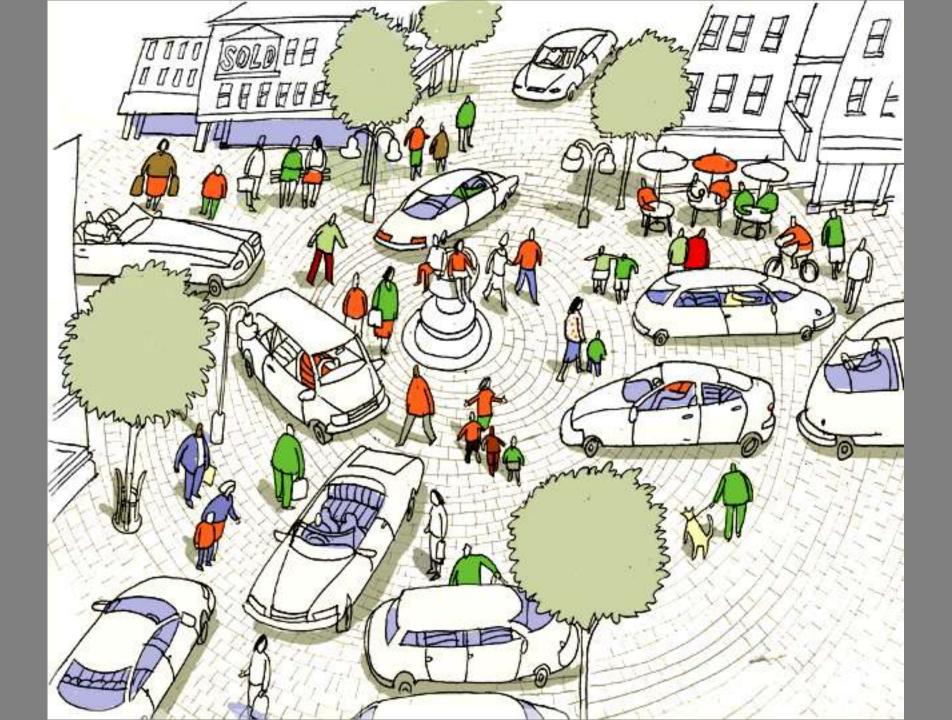

# The Public Realm

- Culturally defined
- Personal
- Spatial
- Multi-purpose
- Constantly changing
- Unpredictable
- Contextual
- •Cultural / social rules
- Eye contact