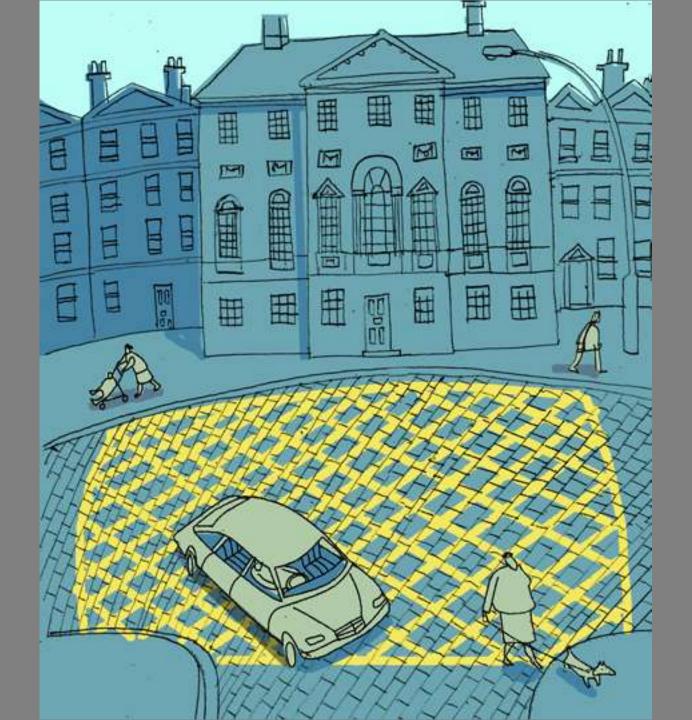

# The Highway

- Regulated
- Impersonal
- Linear
- Single Purpose
- Consistent
- Predictable
- Systematic
- State controlled
- Signs and markings

# The Public Realm

- Culturally defined
- Personal
- Spatial
- Multi-purpose
- Constantly changing
- Unpredictable
- Contextual
- •Cultural / social rules
- Eye contact