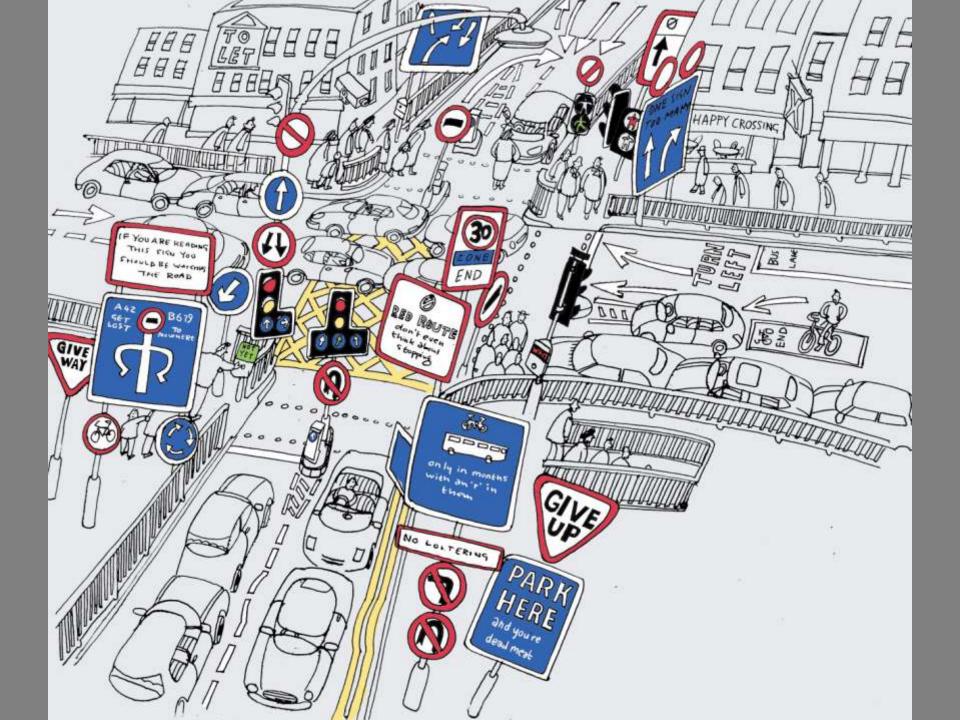

# The Highway

- Regulated
- Impersonal
- Linear
- Single Purpose
- Consistent
- Predictable
- Systematic
- State controlled
- Signs and markings