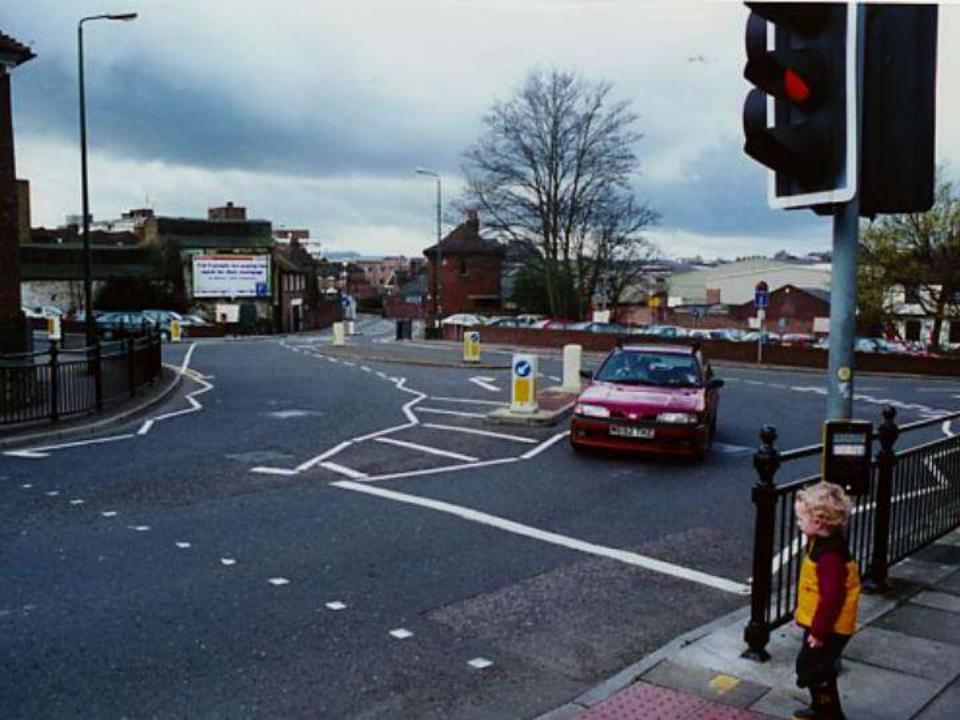

# Kensington High Street Casualty Review

### Drop in casualties from 1999 to 2004

After: average annual rate between September 2003 and March 2005

\_\_ London RBKC ☐ KHS