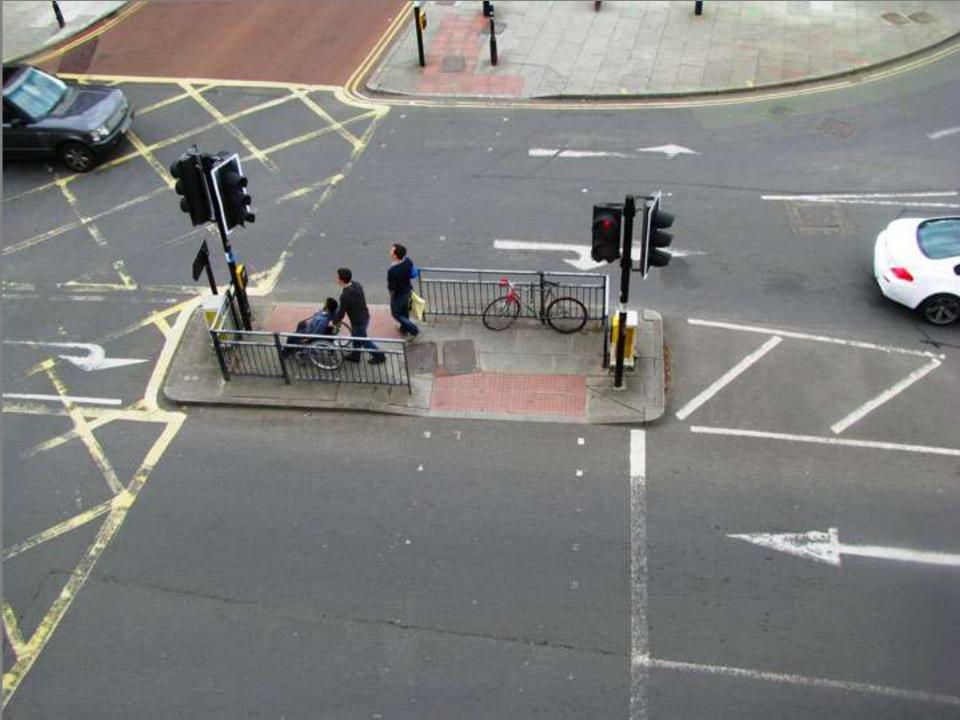

# The Public Realm

- Culturally defined
- Personal
- Spatial
- Multi-purpose
- Constantly changing
- Unpredictable
- Contextual
- •Cultural / social rules
- Eye contact