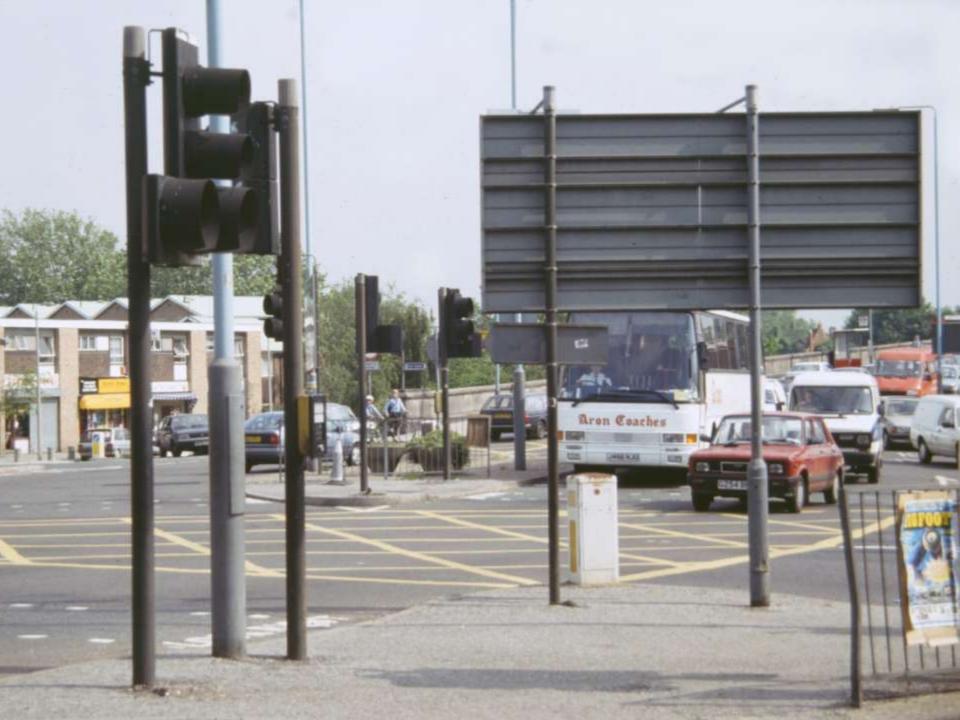

# "Traffic segregation should be the keynote of modern road design"

Ministry of Transport (1966) "Roads in Urban Areas"

BEFORE YOU CROSS THE ROAD.

STOP AT THE KERB.