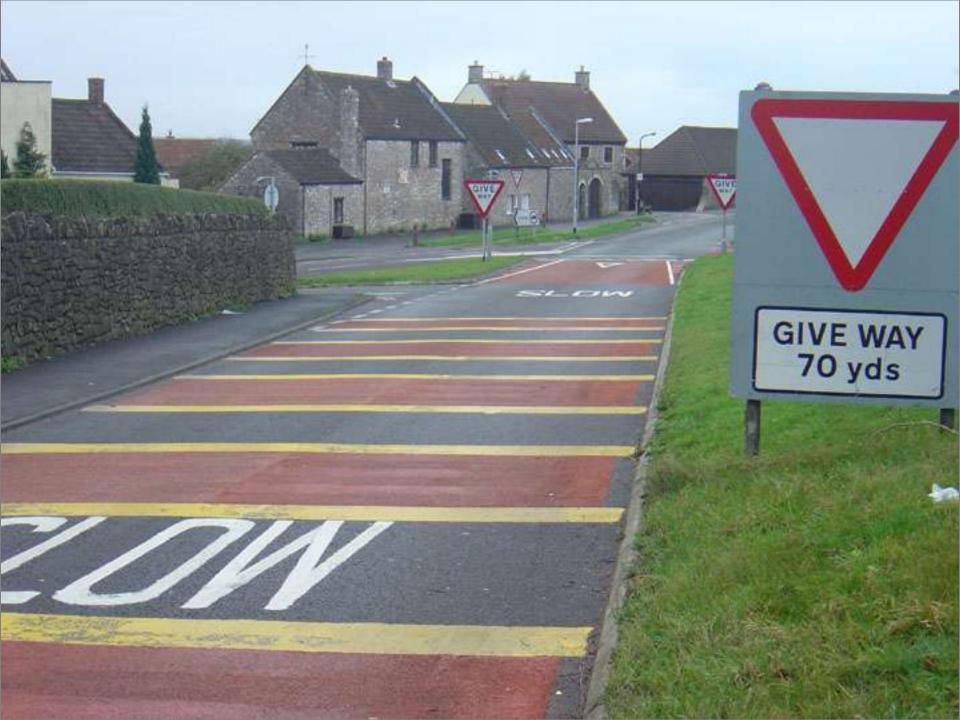

# "Traffic segregation should be the keynote of modern road design"

Ministry of Transport (1966) "Roads in Urban Areas"

BEFORE YOU CROSS THE ROAD.

STOP AT THE KERB.