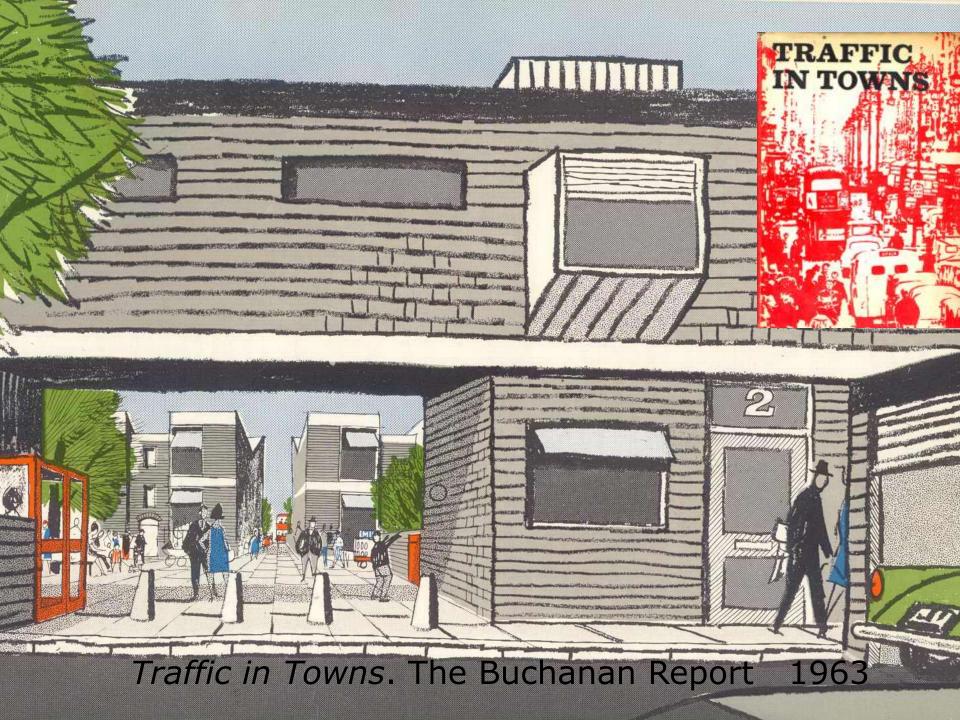

# "Traffic segregation should be the keynote of modern road design"

Ministry of Transport (1966) "Roads in Urban Areas"

BEFORE YOU CROSS THE ROAD.

STOP AT THE KERB.