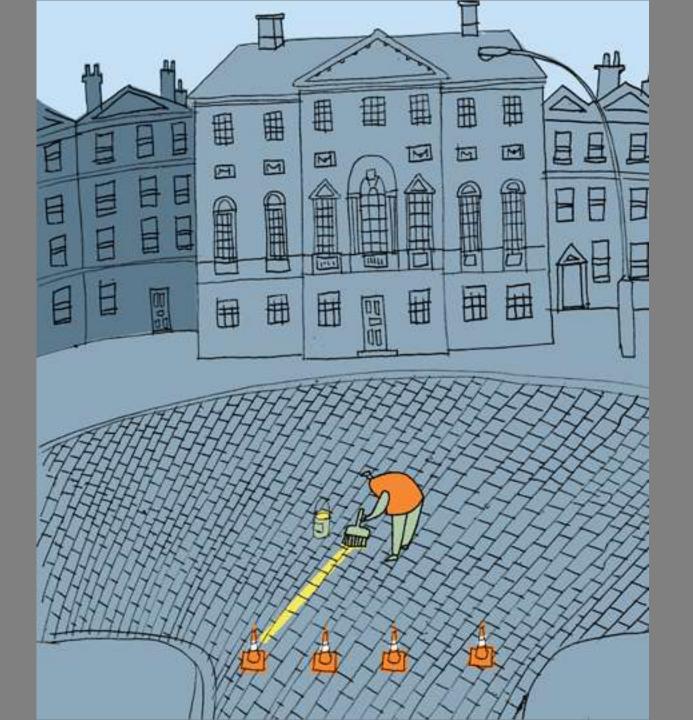

# The Highway

- Regulated
- Impersonal
- Linear
- Single Purpose
- Consistent
- Predictable
- Systematic
- State controlled
- Signs and markings

# The Public Realm

- Culturally defined
- Personal
- Spatial
- Multi-purpose
- Constantly changing
- Unpredictable
- Contextual
- •Cultural / social rules
- Eye contact